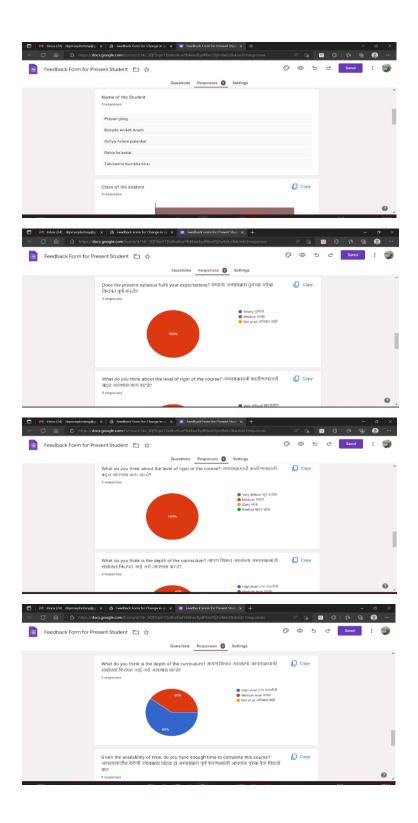

#### Questions

Does the present syllabus fulfill your expectations? सध्याचा अभ्यासक्रम तुमच्या अपेक्षा कितपत पूर्ण करतो?

Medium level = 65%

What do you think about the level of rigor of the course? अभ्यासक्रमाची काठीण्यपातळी बद्दल आपणास काय वाटते?

Medium = 55%

What do you think is the depth of the curriculum? आपण शिकत असलेल्या अभ्यासक्रमाची सखोलता कितपत आहे असे आपणास वाटते?

Medium = 64%

Given the availability of time, do you have enough time to complete this course? आपल्याकडील वेळेची उपलब्धता पाहता हा अभ्यासक्रम पूर्ण करण्यासाठी आपणास पुरेसा वेळ मिळतो का? Yes = 88%

What do you think is the depth of the curriculum? सध्याच्या अभ्यासक्रमाची सखोलता कितपत आहे असे आपणास वाटते?

Medium: 66%

How do you view this course as a foundation for the study of English? इंग्रजी विषयाच्या अभ्यासाचा पाया म्हणून या अभ्यासक्रमाकडे आपण कसे पहाता?