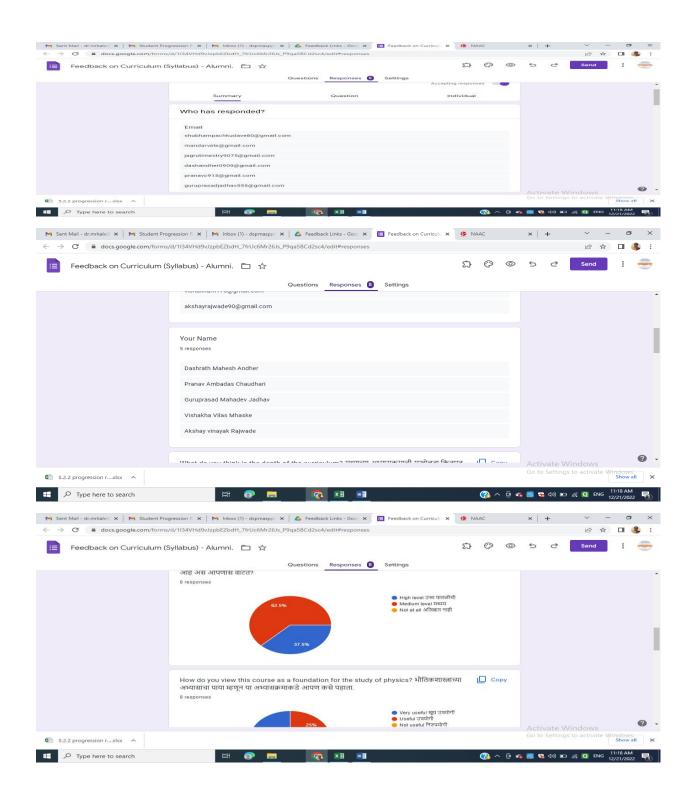

#### What do you think is the depth of the curriculum?

High level = 60%

#### How do you view this course as a foundation for the study of economics?

Very Useful = 73%