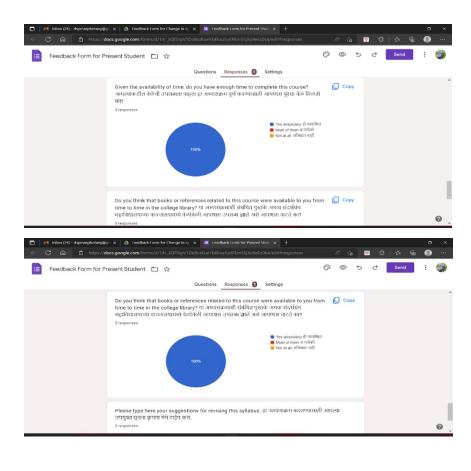

Medium = 55%

What do you think is the depth of the curriculum? आपण शिकत असलेल्या अभ्यासक्रमाची सखोलता कितपत आहे असे आपणास वाटते?

Medium = 64%

Given the availability of time, do you have enough time to complete this course? आपल्याकडील वेळेची उपलब्धता पाहता हा अभ्यासक्रम पूर्ण करण्यासाठी आपणास पुरेसा वेळ मिळतो का? Yes = 88%